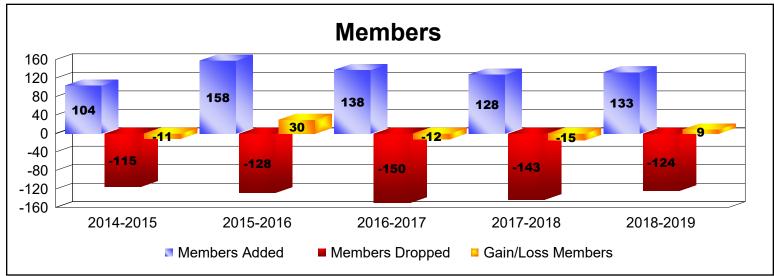

District 111SM As of June 2019 Cumulative

| Year      | New<br>Clubs | Dropped<br>Clubs | Gain/<br>Loss<br>Clubs | New<br>Members | Charter<br>Members | Reinstate<br>Members | Transfer<br>Members | Total<br>Member<br>Added | Total<br>Members<br>Dropped | Gain/<br>Loss<br>Members |
|-----------|--------------|------------------|------------------------|----------------|--------------------|----------------------|---------------------|--------------------------|-----------------------------|--------------------------|
| 2014-2015 | 0            | 0                | 0                      | 98             | 0                  | 0                    | 6                   | 104                      | -115                        | -11                      |
| 2015-2016 | 1            | 0                | 1                      | 124            | 22                 | 2                    | 10                  | 158                      | -128                        | 30                       |
| 2016-2017 | 0            | 0                | 0                      | 115            | 1                  | 2                    | 20                  | 138                      | -150                        | -12                      |
| 2017-2018 | 0            | 0                | 0                      | 115            | 0                  | 5                    | 8                   | 128                      | -143                        | -15                      |
| 2018-2019 | 0            | 0                | 0                      | 125            | 0                  | 3                    | 5                   | 133                      | -124                        | 9                        |
| Average   | 0            | 0                | 0                      | 115            | 5                  | 2                    | 10                  | 132                      | -132                        | 0                        |