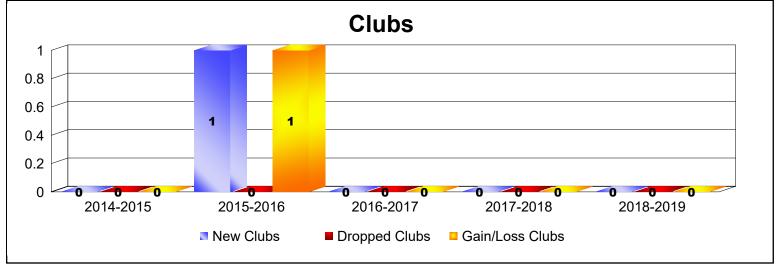

District 111SM As of June 2019 Cumulative

| Year      | New<br>Clubs | Dropped<br>Clubs | Gain/<br>Loss<br>Clubs | New<br>Members | Charter<br>Members | Reinstate<br>Members | Transfer<br>Members | Total<br>Member<br>Added | Total<br>Members<br>Dropped | Gain/<br>Loss<br>Members |
|-----------|--------------|------------------|------------------------|----------------|--------------------|----------------------|---------------------|--------------------------|-----------------------------|--------------------------|
| 2014-2015 | 0            | 0                | 0                      | 98             | 0                  | 0                    | 6                   | 104                      | -115                        | -11                      |
| 2015-2016 | 1            | 0                | 1                      | 124            | 22                 | 2                    | 10                  | 158                      | -128                        | 30                       |
| 2016-2017 | 0            | 0                | 0                      | 115            | 1                  | 2                    | 20                  | 138                      | -150                        | -12                      |
| 2017-2018 | 0            | 0                | 0                      | 115            | 0                  | 5                    | 8                   | 128                      | -143                        | -15                      |
| 2018-2019 | 0            | 0                | 0                      | 125            | 0                  | 3                    | 5                   | 133                      | -124                        | 9                        |
| Average   | 0            | 0                | 0                      | 115            | 5                  | 2                    | 10                  | 132                      | -132                        | 0                        |